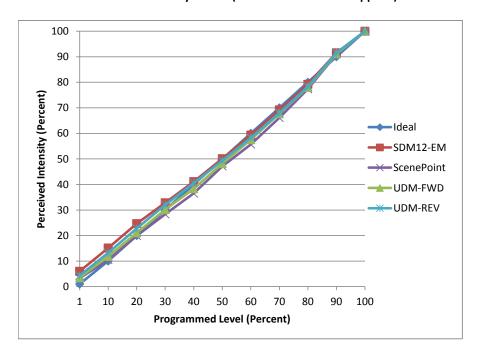

| Pass     | Pass       | Pass    | Pass    |
| Best-Fit Power Profile:             |          |            |         |         |
| Minimum ON                          | 3        | 3          | 3       | 3       |
| Maximum ON                          | 25       | 28         | 28      | 19      |
| Adjust                              | -25      | -25        | -25     | -25     |
| Light Output Range (vs. non-dimmed) |          |            |         |         |
| Maximum (Perceived)                 | 96.8%    | 96.2%      | 96.4%   | 94.9%   |
| Minimum (Perceived)                 | 5.8%     | 3.2%       | 3.4%    | 4.1%    |
| Minimum (Measured)                  | 0.3%     | 0.1%       | 0.1%    | 0.2%    |

## Linearity Curves (Best-fit Power Profile Applied):



## **Observations:**

bgk